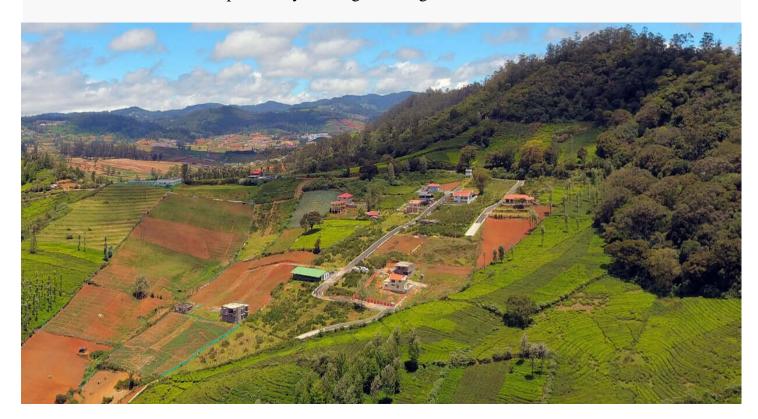

#### **Size of Total Project –** 8 acres

Although this land was in control of our group company, we did not publicly offer by showcasing in our website as at that time, additional land was under negotiation with other landlords to carve out 1.5 acres out of their 8 acres to put up a boutique resort cum private club to benefit all the residents besides catering to outside members.

In the meantime we had to sell many plots due to pressure from social circle known to us who came to know through local sources and that is why you will see in the photographs few boutique weekend homes / permanent retirement homes done tastefully and were constructed through our nominated contractor.

# **Project Site Advantage**

One of the rare spots in Ooty ensuring lifelong serenity

1. One side of the property is surrounded by 3000 acres of forest land.

2. Second side is covered by lake and mountains.

3. Third side is surrounded by huge tea estate belonging to a company

4. Fourth side is the main Avalanche Road connecting Ooty.

Therefore, as can be seen, the above makes it truly the best and most serene location with the lowest congestion, unlike other villa projects which are hardly spread across 1 to 3 acres of land and with almost 100% possibility of congestion right next to them.