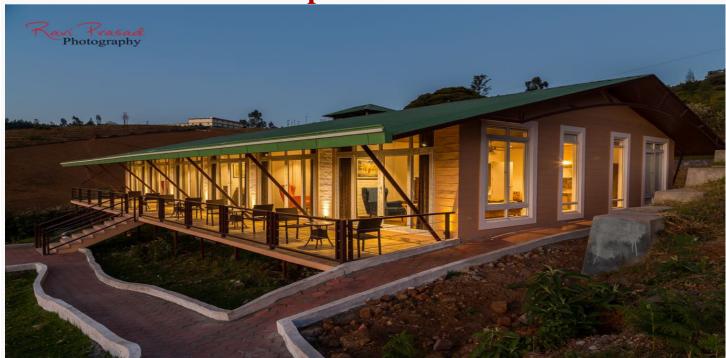

**Current State & Development** 

Fully developed 6 rooms RANCH Style - Exclusive Private Stay cottage ready for operation with a multi cuisine kitchen, Camp fire, Barbeque, Yoga & meditation, Spa and tracking facilities

All cottages are finished with Stunning British Style Colonial Interiors with expensive Fit-outs

Part of the Layout yard mark exclusively for the boutique Private Stay cottages with

Rental Income Opportunity and Free Maintenance