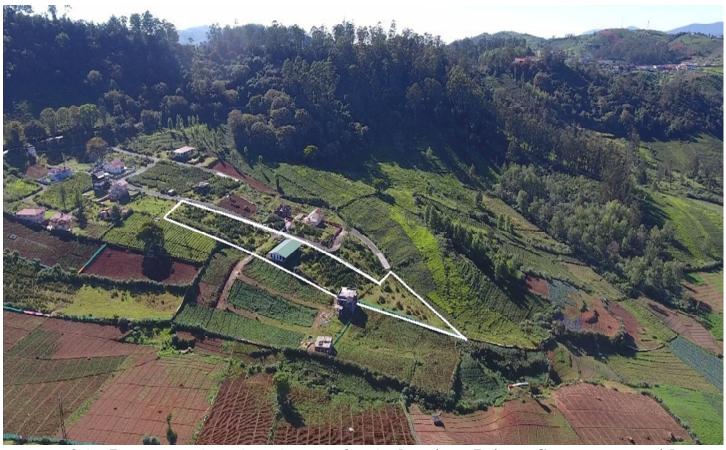

# **Project Site Advantage**

One of the rare spots in Ooty ensuring lifelong serenity

1. One side of the property is surrounded by 3000 acres of forest land.

2. Second side is covered by lake and mountains.

3. Third side is surrounded by huge tea estate belonging to a company

4. Fourth side is the main Avalanche Road connecting Ooty.

Therefore, as can be seen, the above makes it truly the best and most serene location with the lowest congestion, unlike other villa projects which are hardly spread across 1 to 3 acres of land and with almost 100% possibility of congestion right next to them.

Limited plots with the best view from the Layout are reserved and available as a part of the boutique Private Stay facility

Due to the natural downward slope towards the lake, every plot has a direct and expansive view of the Emerald Lake and Avalanchi Hills from the cottages.