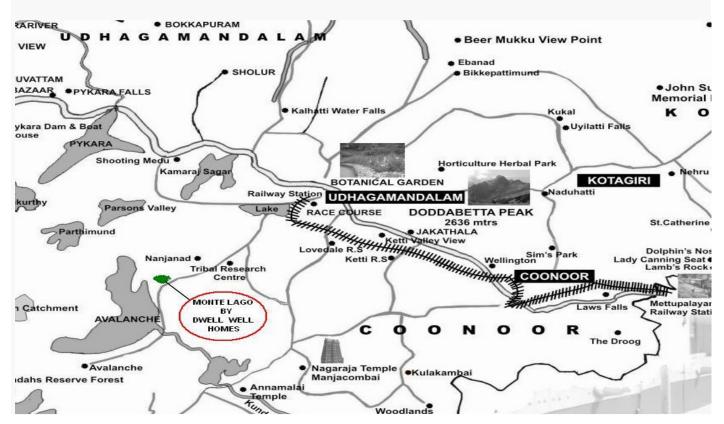

We seek to change this by announcing a rare and limited opportunity to own a holiday home just 20 mins from the heart of Ooty, but in the most virgin ambience possible overlooking the pristine and famous Emerald Lake, on the Avalanche Road.

#### Location

- Avalanche Road, just 8 minutes from the internationally famous Good Shepherd International Residential School, Ooty.
- 20 Minutes / 14 Kms from Ooty City Center (Bus Stand)

#### **Distance from Major Cities**

**- Bangalore :** 260 Kms / 5 to 6 Hours

Mysore: 120 Kms / 3 HoursCoimbatore: 90 Kms / 3 Hours

# Location Advantage

• Located on the Avalanche Road, just 4 kms from the famous Good Shepherd International School, the layout has the advantage of being accessible through a clean 40 ft double road in just 20 minutes from the Ooty railway station and the Main Bus Stand while retaining its virgin surroundings and unspoiled ambience.

 This is also the last region around Ooty to be sparsely populated and will remain so as Avalanche road leads to BHAVANI, AVALANCHI and EMERALD - major water bodies and dams of Nilgiris and tourist spots.