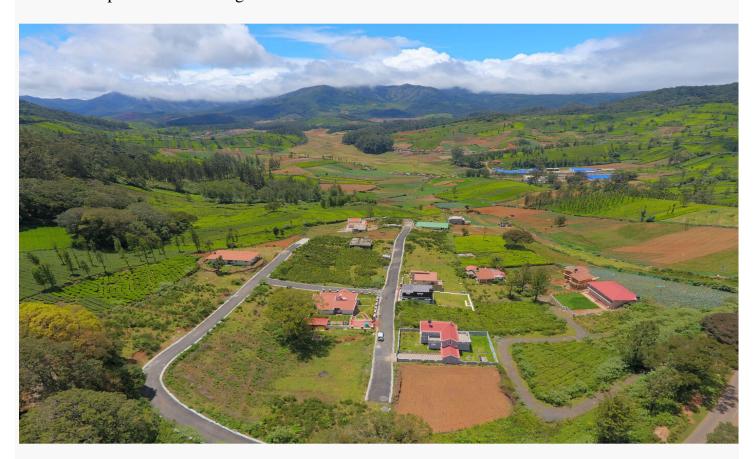

#### **Size of Total Project –** 8 acres

Although this land was in control of our group company, we did not publicly offer by showcasing in our website as at that time, additional land was under negotiation with other landlords to carve out 1.5 acres out of their 8 acres to put up a boutique resort cum private club to benefit all the residents besides catering to outside members.

In the meantime we had to sell many plots due to pressure from social circle known to us who came to know through local sources and that is why you will see in the photographs few boutique weekend homes / permanent retirement homes done tastefully and were constructed through our nominated contractor.

#### **Sanction Status**

- Majority of works completed include ROADS, WATER CONNECTION to every PLOTS, SECURITY CHAMBER, OVERHEAD WATER TANK, ELECTRICITY from TNEB and few houses have already been constructed as can be seen and plots are registered as residential.

# Location Advantage

• Located on the Avalanche Road, just 4 kms from the famous Good Shepherd International School, the layout has the advantage of being accessible through a clean 40 ft double road in just 20 minutes from the Ooty railway station and the Main Bus Stand while retaining its virgin surroundings and unspoiled ambience.