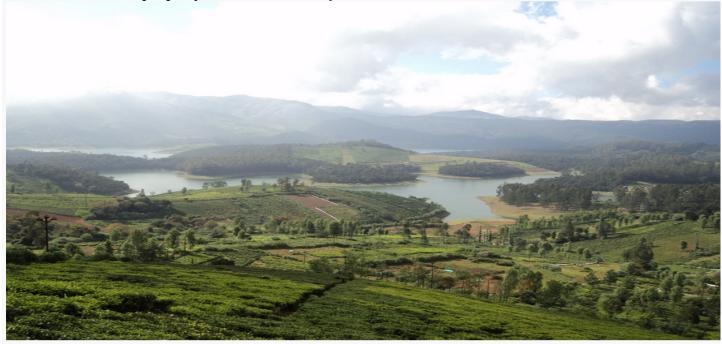

We seek to change this by announcing a rare and limited opportunity to own a holiday home just 20 mins from the heart of Ooty, but in the most virgin ambience possible overlooking the pristine and famous Emerald Lake, on the Avalanche Road.

 This is also the last region around Ooty to be sparsely populated and will remain so as Avalanche road leads to BHAVANI, AVALANCHI and EMERALD - major water bodies and dams of Nilgiris and tourist spots.

# **Project Site Advantage**

One of the rare spots in Ooty ensuring lifelong serenity

1. One side of the property is surrounded by 3000 acres of forest land.

2. Second side is covered by lake and mountains.

3. Third side is surrounded by huge tea estate belonging to a company

4. Fourth side is the main Avalanche Road connecting Ooty.

Therefore, as can be seen, the above makes it truly the best and most serene location with the lowest congestion, unlike other villa projects which are hardly spread across 1 to 3 acres of land and with almost 100% possibility of congestion right next to them.