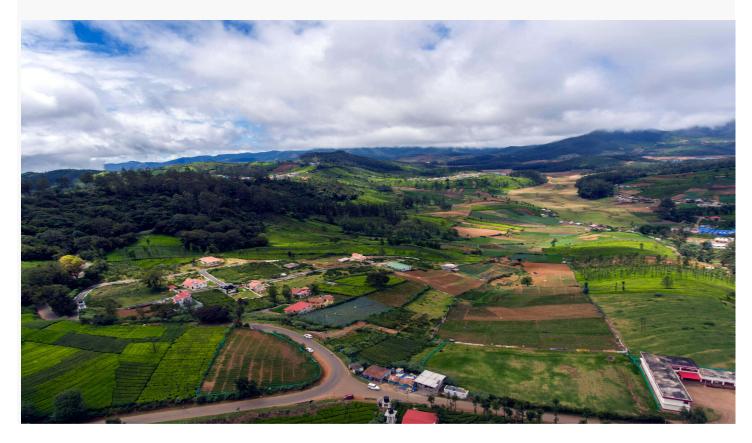

#### **Size of Total Project –** 8 acres

Although this land was in control of our group company, we did not publicly offer by showcasing in our website as at that time, additional land was under negotiation with other landlords to carve out 1.5 acres out of their 8 acres to put up a boutique resort cum private club to benefit all the residents besides catering to outside members.

In the meantime we had to sell many plots due to pressure from social circle known to us who came to know through local sources and that is why you will see in the photographs few boutique weekend homes / permanent retirement homes done tastefully and were constructed through our nominated contractor.

#### **Sanction Status**

- Majority of works completed include ROADS, WATER CONNECTION to every PLOTS, SECURITY CHAMBER, OVERHEAD WATER TANK, ELECTRICITY from TNEB and few houses have already been constructed as can be seen and plots are registered as residential.